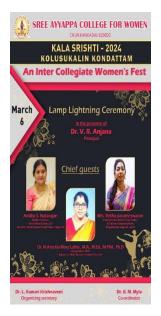

### Sree Ayyappa College For Women

### Chunkankadai.

KALA SRISHTI -2024

Kolusukalin Kondattam

An Intercolligiate Womens Fest (March 6,7 and 16)