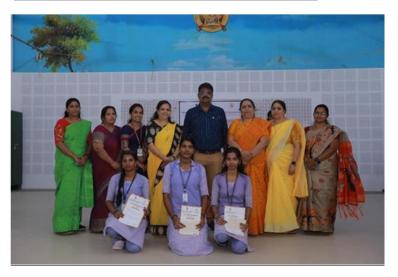

### 7. Book Exhibition (24th February 2024):

The department participated in the "Book Exhibition (2023-2024)" organized by the Government of Tamil Nadu on 24th February 2024. **Fifty students** from our college showcased their talents at this event, highlighting the literary interests and capabilities of the student body.