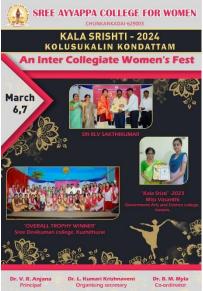

### Sree Ayyappa College For Women

### Chunkankadai.

KALA SRISHTI -2024

Kolusukalin Kondattam

An Intercolligiate Womens Fest (March 6,7 and 16)