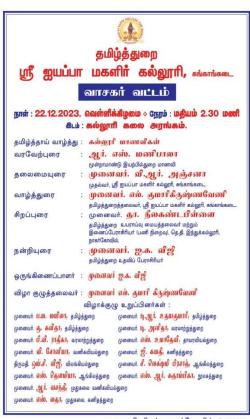

### 8. Vaasagar Vattam Initiative (22nd December 2023):

The "Vaasagar Vattam" initiative was launched on 22nd December 2023. The event featured **Prof. T. Neelakandan**, Retired Associate Professor from St. Hindu College, as the chief guest. This initiative aimed to promote literary discussions and engagement among students, fostering a culture of reading and intellectual discourse.