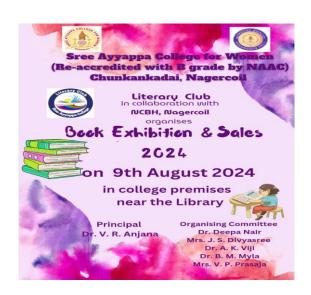

## NAME OF THE ACTIVITY: - BOOK EXHIBITION IN COLLABORATION WITH NCBH, NAGERCOIL

DATE AND DURATION: - 9/8/2024, 10 am-3.30pm

NUMBER OF PARTICIPANTS: - 100 PLUS

**OBJECTIVE OF PROGRAMME: - BOOK LOVERS DAY** 

## **BROCHURE**

NAME OF ORGANIZING COMMITTEE: - SAC LITERARY CLUB