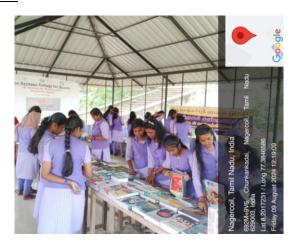

## NAME OF THE ACTIVITY: - BOOK EXHIBITION IN COLLABORATION WITH NCBH, NAGERCOIL

DATE AND DURATION: - 9/8/2024, 10 am-3.30pm

NUMBER OF PARTICIPANTS: - 100 PLUS

**OBJECTIVE OF PROGRAMME: - BOOK LOVERS DAY** 

OUTCOME OF PROGRAMME: Students and teachers from various degree and PG programmes visited the exhibition and purchased Tamil and English language books. They spent time reading and discussing the books and orders were placed for more books.

## Students Perusing the books



## **BROCHURE**



NAME OF ORGANIZING COMMITTEE: - SAC LITERARY CLUB

## **LIST OF PARTICIPANTS**

| THE PERSON NAMED IN | A ROLL OF REAL PROPERTY. |                         |                | 1 1 1 1 1 1 1 1 1 1 1 1 1 1 1 1 1 1 1 | the state of the state of the | the the the tall              |                 |
|---------------------|--------------------------|-------------------------|----------------|---------------------------------------|-------------------------------|-------------------------------|-----------------|
| EXHIBITI            | ON OF                    | STUDEN                  | TS'            | ARTS                                  | A                             |                               |                 |
| Name                | 0                        |