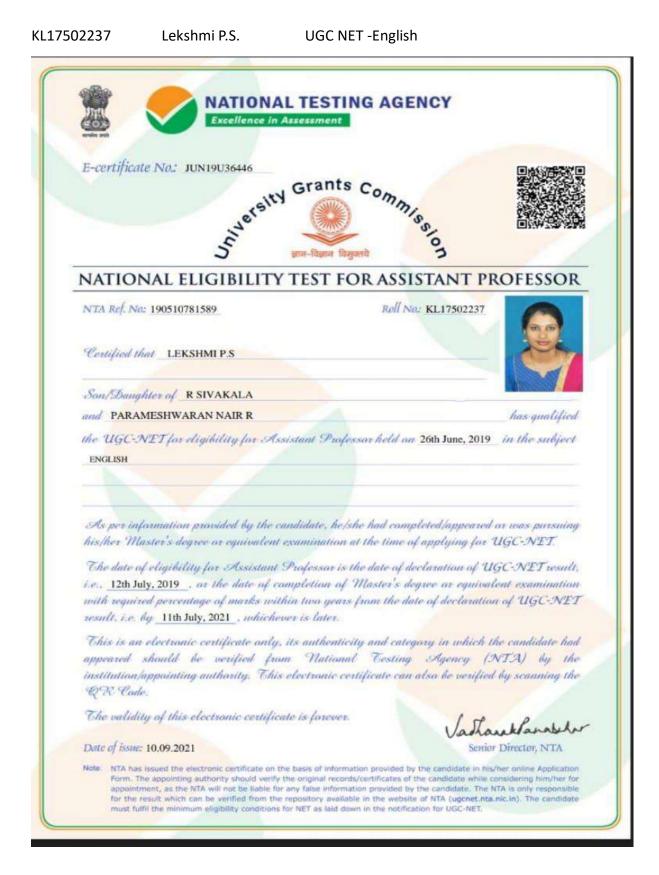

0<br>ppeared in the<br>sither an adm<br>ews for final | BAT72b8/7e312d30318944697a4<br>dian Institute of Tech<br>Seneral Informatic<br>E Score = $S_q + (S_1 - S_2)$<br>tioned on this GATE 202<br>the paper<br>s larger) of the candidate<br>10) or $\mu + \sigma$ , whichever is<br>e paper.<br>ission to a post-graduate<br>selection.<br>Separate scor | • A cancel<br>secured -<br>marks m<br>category<br>with this s<br>nology Kharage<br>on<br>$S_q \left( \frac{(M - M_q)}{(M_t - M_q)} \right)$<br>22 scorecard<br>es who appeared<br>s greater. Here $\mu$<br>program or a se | lidate is considered quater<br>are greater than or eque<br>entroned for the catego<br>certificate, if applicable,<br>score card.<br>gpur | iffied if the meri<br>of to the qualifying<br>of multi-session<br>of multi-session |  |





#### 2020-2021

# 37004677 Gayatri Asokakumar **UGC NET - English** Electronic Certificate No.: 181040461 Jawersity Grants NATIONAL EDUCATIONAL TESTING BUREAU NATIONAL ELIGIBILITY TEST FOR ASSISTANT PROFESSOR UGC Ref. No.: 40461/(NET-JULY 2018) Roll No.: 37004677 Certified that GAYATHRI ASOKAKUMAR Son/Daughter of BASOKA KUMAR bas qualified and A N JAYASREE the UGC-NET for eligibility for Assistant Professor beld on 08-07-2018 in the Subject ENGLISH As per the information provided by the candidate, be/she had completed his/her Master's degree or equivalent examination at the time of applying for NET. The date of eligibility for Assistant Professor is the date of declaration of NET result, i.e., 31st July. 2018 , OR the date of completion of Master's degree or equivalent examination with r