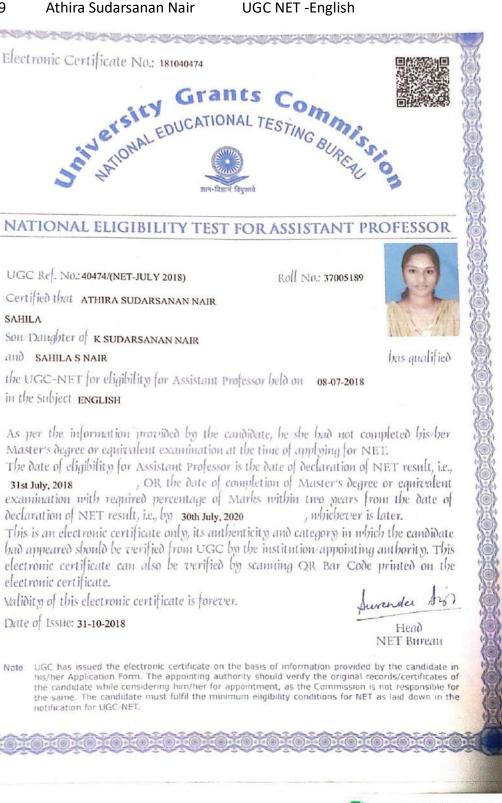

category in which the candidate had appeared should be verified from UGC by the institution/appointing authority. This electronic certificate can also be verified by scanning QR Bar Code printed on the electronic certificate. validity of this electronic certificate is forever. render mo Date of Issue: 31-10-2018 Head NET Bureau Note: UGC has issued the electronic certificate on the basis of information provided by the candidate in his/her Application Form. The appointing authority should verify the original records/certificates of the candidate while considering him/her for appointment, as the Commission is not responsible for the same. The candidate must fulfil the minimum eligibility conditions for NET as laid down in the notification for UGC-NET.

#### 37005189 Athira Sudarsanan Nair



Scanned with OKEN Scanner

#### 2019-2020

|  | T | 'N | 0 | 6 | 0 | 5 | 2 | 0 | 1 | 2 | 2 | 9 |  |
|--|---|----|---|---|---|---|---|---|---|---|---|---|--|
|--|---|----|---|---|---|---|---|---|---|---|---|---|--|

Aswini Kesan R

UGC NET -English

| E contificate Mat programment                                                                             |                                       |                        |
|-----------------------------------------------------------------------------------------------------------|---------------------------------------|------------------------|
| E-certificate No.: DEC19U47814 GI                                                                         | ants Commission                       |                        |
| NATIONAL ELIGIBILITY T