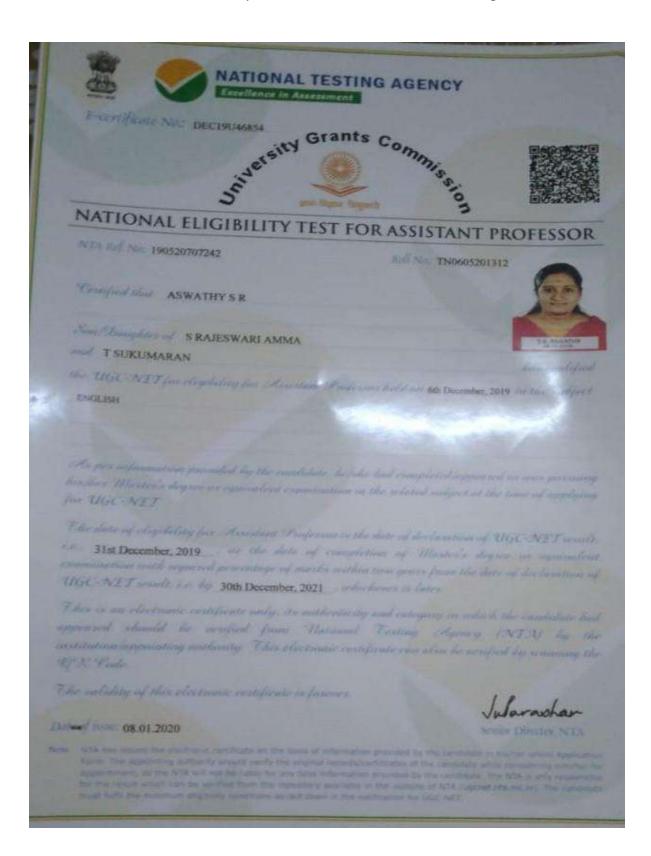

|                        |
| institution/appointing authority. This electr<br>CR Code.                                                 |                                       |                        |
| The validity of this electronic certificate is f                                                          | arever. Jul                           | arashan                |
| Date of issue: 08.01.2020                                                                                 |                                       | Director, NTA          |
|                                                                                                           |                                       | her online Application |

#### TN0605201312

Aswathy S.R.



#### 618281 Geedu G M Kerala Teacher Eligibility Test June 2019- Category II (for UP school)





Roll Number: 724438

Application Number: 114381



This is to certify that Smt. / Sri. GEEDU G M

Date of birth 09/06/1996 appeared for Kerala Teacher Eligibility Test June 2019 Category - III (for High School classes) conducted by Pareeksha Bhavan, Kerala, Thiruvananthapuram on 29/06/2019 and is declared qualified.

The details of marks obtained are given below :

| Part | Content Content                                                      | Maximum<br>Marks | Marks<br>Obtained |  |
|------|----------------------------------------------------------------------|------------------|-------------------|--|
| 1    | Adolescent Psychology, Theories of<br>Learning and Teaching Aptitude | 40