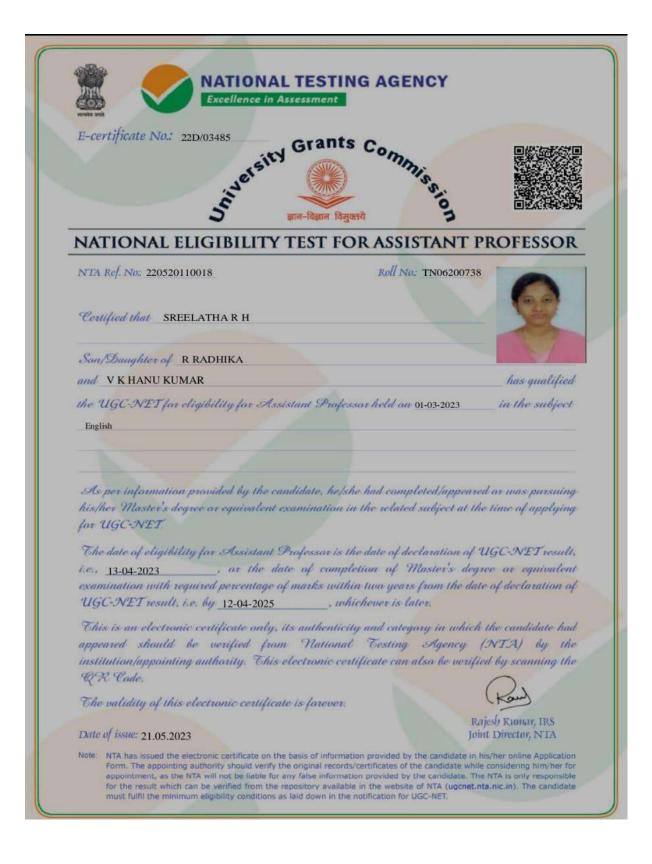

22515118 | M.Se. MATHEMATICS  | 202             | 7    |
| 8    | IRST CLASS WITH DISTINCTION  | 9.88   | 94.66               | 90 | DEVI S                 | 20172072515206 | M.Sc. MATHEMATICS  | 207             | 8    |
| 9    | IRST CLASS WITH DISTINCTION  | 9.87 F | 95.24               | 90 | SEETHALAKSHMI B L      | 20173152515124 | M.Sc. MATHEMATICS  | 315 1           | 9    |
| 10   | TRST CLASS WITH DISTINCTION  | 9.87   | 95.12               | 90 | GOWRIM                 | 20171172515107 | M.Sc. MATHEMATICS  | 117             | 10   |

Dr. V.R. ANJANA PRINCIPAL Sree Ayyappa College for Women Chunkankadal

•



# Student Performance in UGC-NET/TET/Competitive Examinations 2022-2023

Kerala Teacher Eligibility Test June 2019-

739367

Darsana P. J.

Category III (for High School)





| രജിസ്റ്റർ നമ്പർ                    | 225088                       |
|------------------------------------|------------------------------|
| ക്ഷാ വിഭാഗം - CATEGORY II          | DEKSHINA MOHAN<br>10/04/2023 |
| സ്ഥാനാർത്ഥിയുടെ പേര്               | ദീക്ഷണ മോഹൻ                  |
| ജനനത്തീയതി                         | 21/12/2000                   |
| ദാഗം I                             | 46                           |
| ഭാഗം II - <mark>(മലയാളം)</mark>    | 24                           |
| ഭാഗം III - <mark>(ഇംഗ്ലീഷ്)</mark> | 21                           |
| ആകെ                                | 91                           |
| ഫലം                                | യോഗ്യത നേടി                  |

© എല്ലാ അവകാശങ്ങളും നിക്ഷിപ്തം. പരീക്ഷാഭവനാണ് ഡിസൈൻ ചെയ്തത്.

# ഫല പ്രിവ്യു

മറ്റൊരു ഫലങ്ങൾ പരിശോ