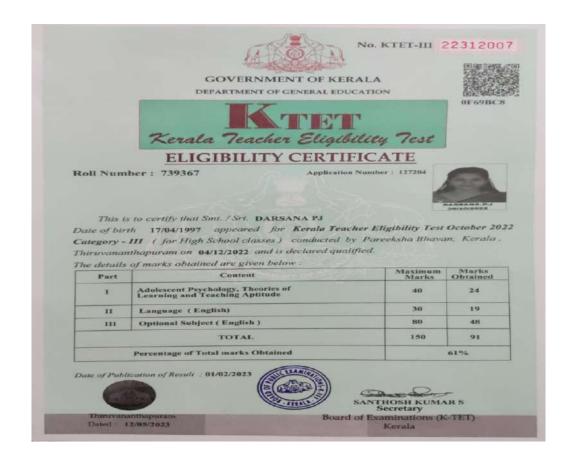

2022515118 | M.Se. MATHEMATICS  | 202             | 7    |
| 8    | IRST CLASS WITH DISTINCTION  | 9.88   | 94.66               | 90 | DEVI S                 | 20172072515206 | M.Sc. MATHEMATICS  | 207             | 8    |
| 9    | IRST CLASS WITH DISTINCTION  | 9.87 F | 95.24               | 90 | SEETHALAKSHMI B L      | 20173152515124 | M.Sc. MATHEMATICS  | 315 1           | 9    |
| 10   | TRST CLASS WITH DISTINCTION  | 9.87   | 95.12               | 90 | GOWRIM                 | 20171172515107 | M.Sc. MATHEMATICS  | 117             | 10   |

Dr. V.R. ANJANA PRINCIPAL Sree Ayyappa College for Women Chunkankadal

•



# Student Performance in UGC-NET/TET/Competitive Examinations 2022-2023

Kerala Teacher Eligibility Test June 2019-

739367

Darsana P. J.

Category III (for High School)





| രജിസ്റ്റർ നമ്പർ                    | 225088                       |
|------------------------------------|------------------------------|
| ക്ഷാ വിഭാഗം - CATEGORY II          | DEKSHINA MOHAN<br>10/04/2023 |
| സ്ഥാനാർത്ഥിയുടെ പേര്               | ദീക്ഷണ മോഹൻ                  |
| ജനനത്തീയതി                         | 21/12/2000                   |
| ദാഗം I                             | 46                           |
| ഭാഗം II - <mark>(മലയാളം)</mark>    | 24                           |
| ഭാഗം III - <mark>(ഇംഗ്ലീഷ്)</mark> | 21                           |
| ആകെ                                | 91                           |
| ഫലം                                | യോഗ്യത നേടി                  |

© എല്ലാ അവകാശങ്ങളും നിക്ഷിപ്തം. പരീക്ഷാഭവനാണ് ഡിസൈൻ ചെയ്തത്.

# ഫല പ്രിവ്യു

മറ്റൊരു ഫലങ്ങൾ പരി