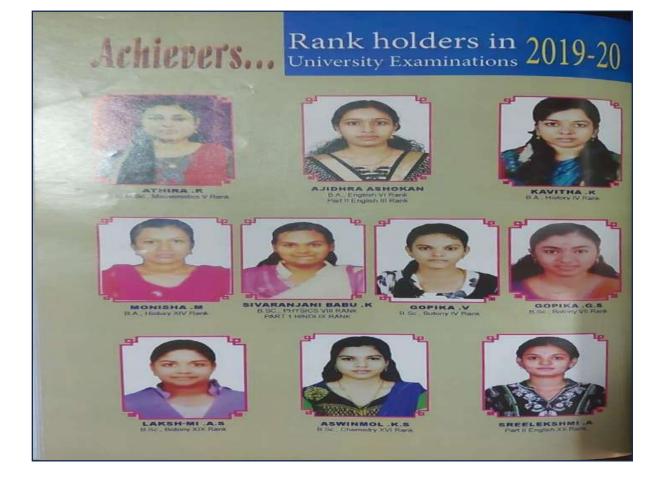

## 2.6.1. Attainment of Programme Outcomes and Course Outcomes are Evaluated

Student Performance in University Exams Many students have proved their mettle by attaining ranks in the university examinations.