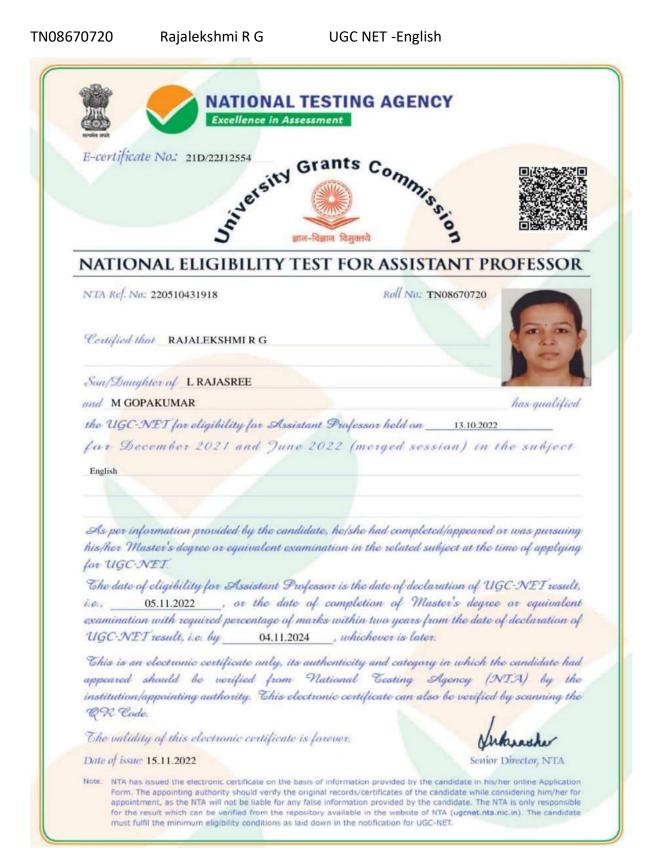

10<br>ppeared in the<br>sither an adm<br>ews for final | BAT72b8/7e312d30318944697a4<br>dian Institute of Tech<br>Seneral Informatic<br>E Score = $S_q + (S_1 - S_2)$<br>tioned on this GATE 202<br>the paper<br>s larger) of the candidate<br>10) or $\mu + \sigma$ , whichever is<br>e paper.<br>ission to a post-graduate<br>selection.<br>Separate scor | • A cancel<br>secured -<br>marks m<br>category<br>with this s<br>nology Kharage<br>on<br>$S_q \left( \frac{(M - M_q)}{(M_t - M_q)} \right)$<br>22 scorecard<br>es who appeared<br>s greater. Here $\mu$<br>program or a se | lidate is considered quater<br>are greater than or eque<br>entroned for the catego<br>certificate, if applicable,<br>score card.<br>gpur | iffied if the meri<br>of to the qualifying<br>of multi-session<br>of multi-session |  |





#### 2020-2021

# 37004677 Gayatri Asokakumar **UGC NET - English** Electronic Certificate No.: 181040461 Jawersity Grants NATIONAL EDUCATIONAL TESTING BUREAU NATIONAL ELIGIBILITY TEST FOR ASSISTANT PROFESSOR UGC Ref. No.: 40461/(NET-JULY 2018) Roll No.: 37004677 Certified that GAYATHRI ASOKAKUMAR Son/Daughter of BASOKA KUMAR bas qualified and A N JAYASREE the UGC-NET for eligibility for Assistant Professor beld on 08-07-2018 in the Subject ENGLISH As per the information provided by the candidate, be/she had completed his/her Master's degree or equivalent examination at the time of applying for NET. The date of eligibility for Assistant Professor is the date of declaration of NET result, i.e., 31st July. 2018 , OR the date of completion of Master's degree or equivalent examination with