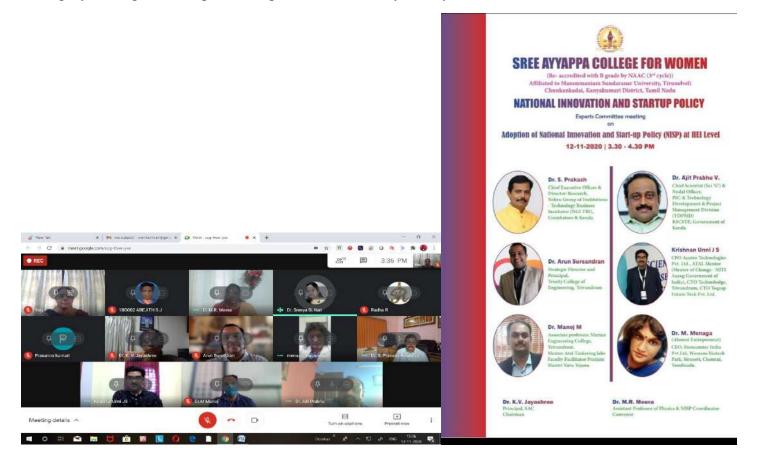

## Key Indicator- 2.6 Student Performance and Learning Outcome

## 2.6.1. Attainment of Programme Outcomes and Course Outcomes are Evaluated

Student Performance in University Exams Many students have proved their mettle by attaining ranks in the university examinations.