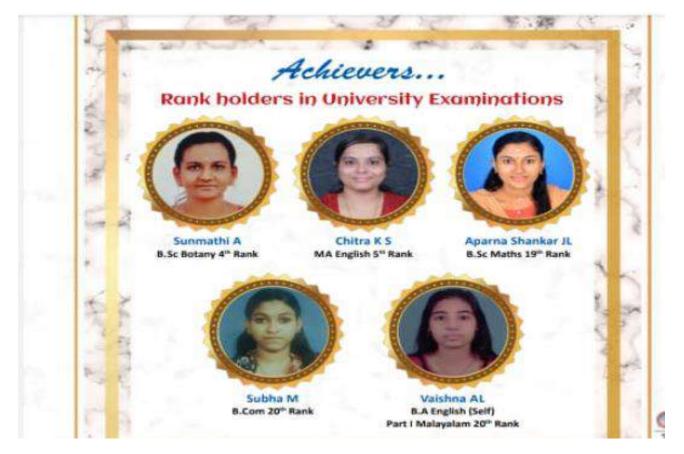

## 2.6.1. Attainment of Programme Outcomes and Course Outcomes are Evaluated

Student Performance in University Exams Many students have proved their mettle by attaining ranks in the university examinations.

# MANONMANIAM SUNDARANAR UNIVERSITY B.SC/B.C.A DEGREE SEMESTER EXAMINATION - RANK LIST APRIL-2022

0

1

| Sl No | College<br>Code | CourseName   | Registrationno | StudentName            | Class | CGPA | Part3<br>Weighted<br>Avg | Rank<br>WAM |
|-------|-----------------|--------------|----------------|------------------------|-------|------|--------------------------|-------------|
| 1     | 117             | B.Sc. BOTANY | 20191171523126 | VALLIS                 | FWD   | 9.67 | 91.91                    | 1           |
| 2     | 210             | B.Sc. BOTANY | 20192101523106 | DHANALAKSHMI R         | FWD   | 9.63 | 92.19                    | 2           |
| 3     | 311             | B.Sc. BOTANY | 20193111523135 | VAISHNAVI V K          | FWD   | 9.56 | 91.42                    | 3           |
| 4     | 318             | B.Sc. BOTANY | 20193181523133 | SUNMATHI A             | FWD   | 9.55 | 91.58                    | 4           |
| ŝ     | 311             | B.Sc. BOTANY | 20193111523129 | NANMA V C              | FWD   | 9.55 | 91.39                    | 5           |
| 6     | 328             | B.Sc. BOTANY | 20193281523148 | VINISHA M              | FWD   | 9.5  | 90 73                    | 6           |
| 7     | 302             | B.Sc. BOTANY | 20193021523115 | JEYAKODI R             | FWD   | 9.45 | 90.98                    | 7           |
| 8     | 302             | B.Sc. BOTANY | 20193021523114 | JERIVIL X              | FWD   | 9.41 | 90.49                    | 8           |
| ç     | 311             | B.Sc. BOTANY | 20193111523106 | ANEENA S S             | FWD   | 9.41 | 89.36                    | 9           |
| 10    | 319             | B.Sc. BOTANY | 20193191523111 | ANITHA A               | FWD   | 9.39 | 89 52                    | 10          |
| 11    | 129             | B.Sc. BOTANY | 20191291523111 | HELVIN MELANCY J       | FWD   | 9.37 | 90.25                    | 11          |
| 12    | 328             | B.Sc. BOTANY | 20193281523134 | RAJESWARIK             | FWD   | 9.36 | 89.43                    | 12          |
| 13    | 315             | B.Sc. BOTANY | 20193151523123 | NANDHINI R S           | FWD   | 9.32 | 88.73                    | 13          |
| 14    | 319             | B.Sc. BOTANY | 20193191523142 | SREEKUTTY R S          | FWD   | 9.32 | 88.25                    | 14          |
| 15    | 129             | B.Sc. BOTANY | 20191291523128 | SASI BHARATHI A        | FWD   | 9.31 | 88.68                    | 15          |
| 16    | 129             | B.Sc. BOTANY | 20191291523133 | SUNITHA N              | FWD   | 9.27 | 88.33                    | 16          |
| 17    | 127             | B.Sc. BOTANY | 20191271523134 | SARAH A                | FWD   |      | \$7.37                   | 17          |
| 18    | 129             | B Sc. BOTANY | 20191291523109 | GAYATHRI V             | FWD   | 9.26 | 87.34                    | 18          |
| 19    | 302             | B.Sc. BOTANY | 20193021523103 | ARUL PRABA SARASWATHLR | FWD   | -    | 88.99                    | 19          |
| 20    | 323             | B.Sc. BOTANY | 20193231523114 | MANYA DAS M            | FWD   | 9.25 | 88.05                    | 20          |

# MANONMANIAM SUNDARANAR UNIVERSI IY B.SC/B.C.A DEGREE SEMESTER EXAMINATION - RANK LIST APRIL-2022

| SI No | College<br>Code            | CourseName        | Registrationno | StudentName            | Class | CGPA | Part3<br>Weighted<br>Avg | Rank<br>WAM |
|-------|----------------------------|-------------------|----------------|------------------------|-------|------|--------------------------|-------------|
| 1     | 207                        | B.Sc. MATHEMATICS | 20192071517211 | DIVYAL                 | FWD   | 10   | 97.09                    | 1           |
| 2     | 315                        | B.Sc. MATHEMATICS | 20193151517101 | AARANI SURYA JOTHI N   | FWD   | 9.93 | 95.97                    | 2           |
| 3     | 132                        | B.Sc. MATHEMATICS | 20191321517245 | SUVITHRA M             | FWD   | 9.93 | 95.9                     | 3           |
| 4     | 311                        | B.Sc. MATHEMATICS | 20193111517109 | ASHLIN A               | FWD   | 9.92 | 96.47                    | 4           |
| 5     | 102                        | B.Sc. MATHEMATICS | 20191021517239 | SUMARYA S              | FWD   | 9.92 | 95.94                    | 5           |
| 6     | 311                        | B.Sc. MATHEMATICS | 20193111517132 | JINLI                  | FWD   | 9.92 | 95.68                    | 6           |
| 7     | 311                        | B.Sc. MATHEMATICS | 20193111517108 | ANCYLIN MALBIR         | FWD   | 9,88 | 96.47                    | 7           |
| 8 *   | 311                        | B.Sc. MATHEMATICS | 20193111517151 | SUBIKSHA S U           | FWD   | 9.88 | 95.72                    | 8           |
| 9     | 311                        | B.Sc. MATHEMATICS | 20193111517120 | DINISHIYA J H          | FWD   | 9.88 | 95.63                    | 9           |
| 10    | 117                        | B.Sc. MATHEMATICS | 20191171517107 | DURGA PRIYA P          | FWD   | 9.88 | 95.51                    | 10          |
| 11    | 315                        | B.Sc. MATHEMATICS | 20193151517112 | KAMINI P               | FWD   | 9.88 | 95.14                    | 11          |
| 12    | 207                        | B.Sc. MATHEMATICS | 20192071517220 | MARIESWARI R           | FWD   | 9.88 | 95.04                    | 12          |
| 13    | 201                        | B.Sc. MATHEMATICS | 20192011517128 | PAVITHRA MAHALAKSHMI P | FWD   | 9.85 | 94.93                    | 13          |
| 14    | 207                        | B.Sc. MATHEMATICS | 20192071517227 | PARAMESHWARIS          | FWD   | 9,84 | 95.5                     | 14          |
| 15    | 117                        | B.Sc. MATHEMATICS | 20191171517108 | FATHIMA RAIHANA K      | FWD   | 9.84 | 95.34                    | 15          |
| 16    | 207                        | B.Sc. MATHEMATICS | 20192071517202 | AISHWARYAN             | FWD   | 9.84 | 95.29                    | 16          |
| 17    | 311                        | B.Sc. MATHEMATICS | 20193111517147 | SIVA SHINY S           | FWD   | 9.84 | 94.93                    | 17          |
| 18    | and the second second      | B.Sc. MATHEMATICS | 20191171517123 | SANGEETHA C            | FWD   | 9.84 | 94.69                    | 18          |
| 19    | and delivery in the owner. | B.Sc. MATHEMATICS | 20193181517112 | APARNA SHANKAR J1      | FWD   | 9.84 | 94.51                    | 142         |
| 20    |                            | B Sc MATHEMATICS  | 20193101517221 | GAYATHRISS             | FWD   | 9.82 | 95.6                     | 20          |