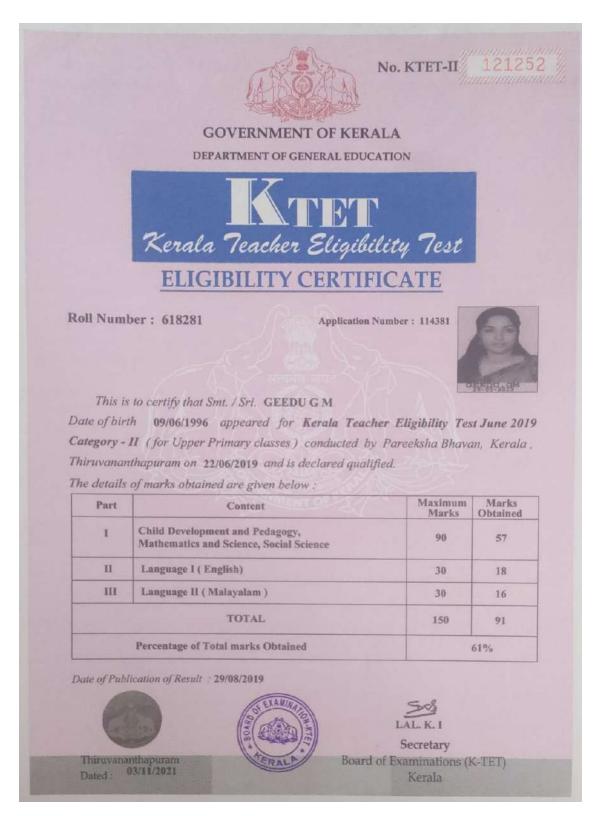

rity. This electr<br>CR Code.                                                 |                                       |                        |
| The validity of this electronic certificate is f                                                          | arever. Jul                           | arashan                |
| Date of issue: 08.01.2020                                                                                 |                                       | Director, NTA          |
|                                                                                                           |                                       | her online Application |

#### TN0605201312

Aswathy S.R.



#### 618281 Geedu G M Kerala Teacher Eligibility Test June 2019- Category II (for UP school)





Roll Number: 724438

Application Number: 114381



This is to certify that Smt. / Sri. GEEDU G M

Date of birth 09/06/1996 appeared for Kerala Teacher Eligibility Test June 2019 Category - III (for High School classes) conducted by Pareeksha Bhavan, Kerala, Thiruvananthapuram on 29/06/2019 and is declared qualified.

The details of marks obtained are given below :

| Part | Content Content                                                      | Maximum<br>Marks | Marks<br>Obtained |  |
|------|----------------------------------------------------------------------|------------------|-------------------|--|
| 1    | Adolescent Psychology, Theories of<br>Learning and Teaching Aptitude | 40               | 25                |  |
| П    | Language (English)