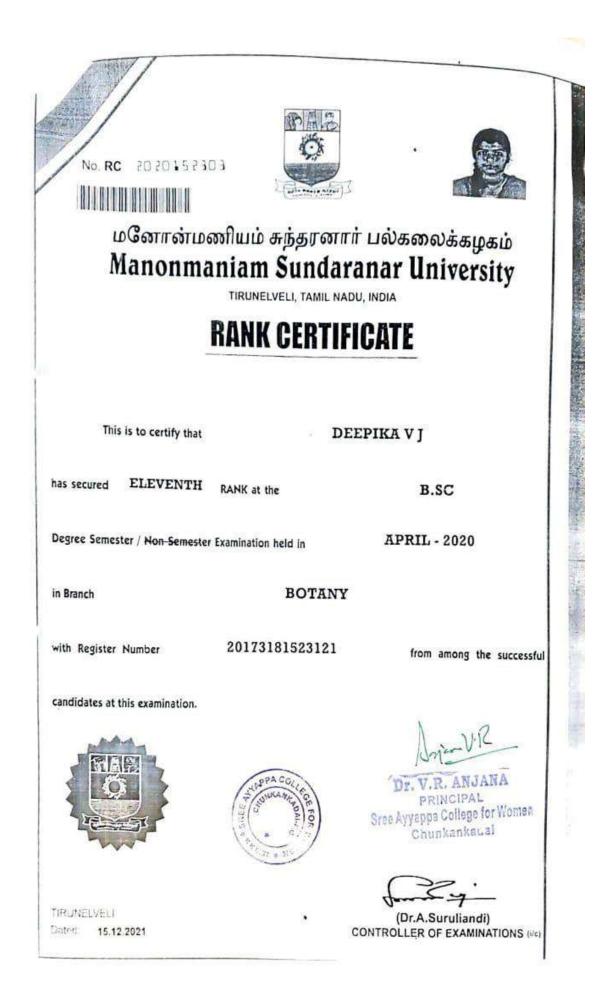

# MANONMANIAM SUNDARANAR UNIVERSITY B.SC/B.C.A DEGREE SEMESTER EXAMINATION - RANK LIST APRIL-2022

0

1

| Sl No | College<br>Code | CourseName   | Registrationno | StudentName            | Class | CGPA | Part3<br>Weighted<br>Avg | Rank<br>WAM |
|-------|-----------------|--------------|----------------|------------------------|-------|------|--------------------------|-------------|
| 1     | 117             | B.Sc. BOTANY | 20191171523126 | VALLIS                 | FWD   | 9.67 | 91.91                    | 1           |
| 2     | 210             | B.Sc. BOTANY | 20192101523106 | DHANALAKSHMI R         | FWD   | 9.63 | 92.19                    | 2           |
| 3     | 311             | B.Sc. BOTANY | 20193111523135 | VAISHNAVI V K          | FWD   | 9.56 | 91.42                    | 3           |
| 4     | 318             | B.Sc. BOTANY | 20193181523133 | SUNMATHI A             | FWD   | 9.55 | 91.58                    | 4           |
| ŝ     | 311             | B.Sc. BOTANY | 20193111523129 | NANMA V C              | FWD   | 9.55 | 91.39                    | 5           |
| 6     | 328             | B.Sc. BOTANY | 20193281523148 | VINISHA M              | FWD   | 9.5  | 90 73                    | 6           |
| 7     | 302             | B.Sc. BOTANY | 20193021523115 | JEYAKODI R             | FWD   | 9.45 | 90.98                    | 7           |
| 8     | 302             | B.Sc. BOTANY | 20193021523114 | JERIVIL X              | FWD   | 9.41 | 90.49                    | 8           |
| ç     | 311             | B.Sc. BOTANY | 20193111523106 | ANEENA S S             | FWD   | 9.41 | 89.36                    | 9           |
| 10    | 319             | B.Sc. BOTANY | 20193191523111 | ANITHA A               | FWD   | 9.39 | 89 52                    | 10          |
| 11    | 129             | B.Sc. BOTANY | 20191291523111 | HELVIN MELANCY J       | FWD   | 9.37 | 90.25                    | 11          |
| 12    | 328             | B.Sc. BOTANY | 20193281523134 | RAJESWARIK             | FWD   | 9.36 | 89.43                    | 12          |
| 13    | 315             | B.Sc. BOTANY | 20193151523123 | NANDHINI R S           | FWD   | 9.32 | 88.73                    | 13          |
| 14    | 319             | B.Sc. BOTANY | 20193191523142 | SREEKUTTY R S          | FWD   | 9.32 | 88.25                    | 14          |
| 15    | 129             | B.Sc. BOTANY | 20191291523128 | SASI BHARATHI A        | FWD   | 9.31 | 88.68                    | 15          |
| 16    | 129             | B.Sc. BOTANY | 20191291523133 | SUNITHA N              | FWD   | 9.27 | 88.33                    | 16          |
| 17    | 127             | B.Sc. BOTANY | 20191271523134 | SARAH A                | FWD   |      | \$7.37                   | 17          |
| 18    | 129             | B Sc. BOTANY | 20191291523109 | GAYATHRI V             | FWD   | 9.26 | 87.34                    | 18          |
| 19    | 302             | B.Sc. BOTANY | 20193021523103 | ARUL PRABA SARASWATHLR | FWD   | -    | 88.99                    | 19          |
| 20    | 323             | B.Sc. BOTANY | 20193231523114 | MANYA DAS M            | FWD   | 9.25 | 88.05                    | 20          |