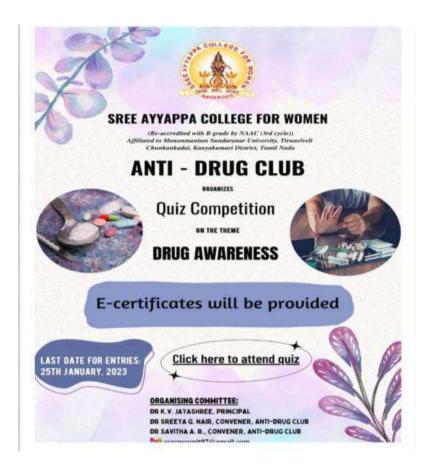

## Key Indicator- 2.6 Student Performance and Learning Outcome

## 2.6.1. Attainment of Programme Outcomes and Course Outcomes are Evaluated

Student Performance in University Exams Many students have proved their mettle by attaining ranks in the university examinations.