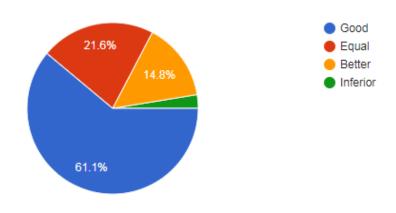

## 5. What is your opinion about the library holdings for the course

 When you meet students who have taken a similar program at other institutions how do you feel

583 responses