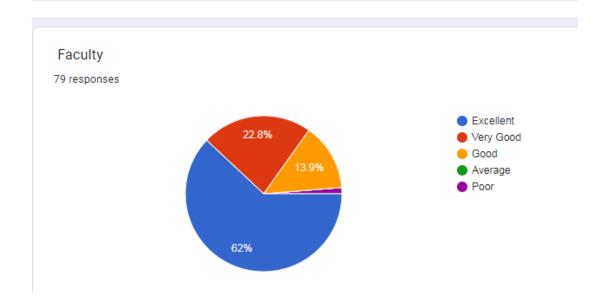

### **Feedback Form**

|                                                                                               | Contact Number *                   |  |  |
|-----------------------------------------------------------------------------------------------|------------------------------------|--|--|
| Feedback from Alumni 2022-2023                                                                | Short-answer text                  |  |  |
| Form description                                                                              |                                    |  |  |
| Email *                                                                                       |                                    |  |  |
| Valid email address                                                                           | Name of the course completed *     |  |  |
| This form is collecting email addresses. Change settings                                      | Short-answer text                  |  |  |
|                                                                                               |                                    |  |  |
| Name of the Alumnus *                                                                         | Year of completion of the course * |  |  |
| Short-answer text                                                                             | Short-answer text                  |  |  |
|                                                                                               |                                    |  |  |
| Address*                                                                                      | Present occupation/ designation *  |  |  |
| Long-answer text                                                                              | Short-answer text                  |  |  |
|                                                                                               | 0.4                                |  |  |
| How do you rate the course that you have learnt in the college in relation to your current jo |                                    |  |  |
| ○ Excellent ○ Poor                                                                            |                                    |  |  |
| ○ Very Good                                                                                   |                                    |  |  |
| ○ Good                                                                                        | Faculty *                          |  |  |
| Average                                                                                       | Excellent                          |  |  |
| O Poor                                                                                        | ○ Very Good                        |  |  |
|                                                                                               | Good                               |  |  |
| Infrastructure and lab facilities *                                                           | Average                            |  |  |
| ○ Excellent                                                                                   | O Poor                             |  |  |
| ○ Very Good                                                                                   |                                    |  |  |
| Good                                                                                          | Library *                          |  |  |
|                                                                                               |                                    |  |  |
| Excellent                                                                                     | O Press                            |  |  |
| Very Good                                                                                     | Poor                               |  |  |
| Good                                                                                          |                                    |  |  |
|                                                                                               | Hostel facility *                  |  |  |
| Average                                                                                       | Excellent                          |  |  |
| Poor                                                                                          | Good                               |  |  |
|                                                                                               | Very Good                          |  |  |
| Office staff *                                                                                | Average                            |  |  |
| Excellent                                                                                     | Poor                               |  |  |
| ○ Very Good                                                                                   |                                    |  |  |
| Good                                                                                          | Overall rating of the college *    |  |  |
| Average                                                                                       | Excellent                          |  |  |