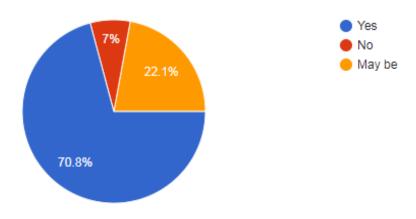

|

#### Analysis on Feedback

The feedback form for institutional aspects for the academic year 2022-23 was circulated among students. The feedback obtained was analyzed to identify the merits and drawbacks of institutional aspects from the student's perspective. The data received was analyzed by IQAC and a report submitted to the Principal.

It was found that the students gave very positive feedback on all of these aspects. Department wise data was also analyzed and key areas of grievances by students were discussed with the respective departments orally.

#### Analysis Report



## 2. How was your course.

583 responses



## 3. How much of the syllabus was taught in class



### 4. Were you able to get the prescribed texts

583 responses



## 5. What is your opinion about the library holdings for the course



 When you meet students who have taken a similar program at other institutions how do you feel

583 responses



## 7. How do you rate the student teacher relationship in your department 583 responses



## 8. What is your opinion about the institution's administrative office 583 responses



## 9. How do you rate the health care facilities in your institution 583 responses



## 10. Were you given training in computer use

583 responses



## 11. Did the department have provision to take care of grievances



## 12. What was the attitude of teachers to extracurricular activities

583 responses



## 13. How did the teacher provide feedback on your performance



# 14. Was the students union chairperson representativ