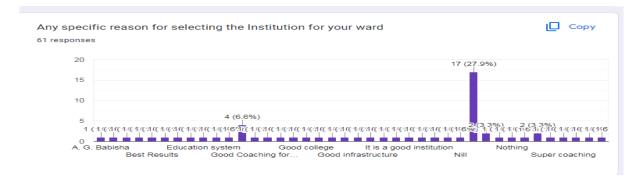

| Agree                                                            | Are you satisfied with the communication at the college end regarding the regular |
|------------------------------------------------------------------|-----------------------------------------------------------------------------------|
| O Neutral                                                        | performance of your ward?                                                         |
| ○ Strongly disagree                                              | ○ Yes                                                                             |
| O Disagree                                                       | ○ No                                                                              |
|                                                                  |                                                                                   |
| Are the authorities easily approachable regarding any queries? * | Any specific reason for selecting the Institution for your ward *                 |
| ○ Strongly agree                                                 | Short-answer text                                                                 |
| Agree                                                            |                                                                                   |
| O Neutral                                                        | Suggestions as to how this Institution can help its students even more *          |
| Strongly disagree                                                | Long-answer text                                                                  |
| ○ Disagree                                                       |                                                                                   |