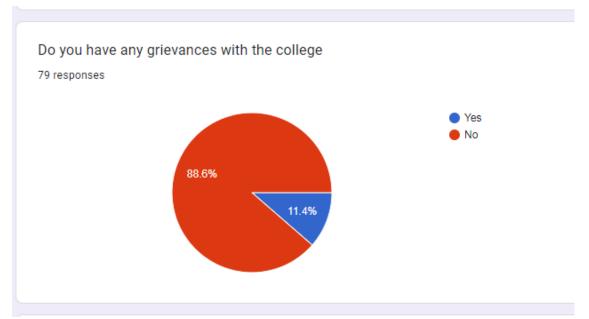

ffice staff *                                                                                | Average                            |  |  |
| Excellent                                                                                     | Poor                               |  |  |
| ○ Very Good                                                                                   |                                    |  |  |
| Good                                                                                          | Overall rating of the college *    |  |  |
| Average                                                                                       | Excellent                          |  |  |



#### Feedback Report 2022-23





#### Infrastructure and lab facilities





Library













Are you a member of alumni association of our college
79 responses

Yes
No

#### Feedback from Employer 2022-23

#### Feedback form



| Please rate the following aspects  * from Excellent to Poor |                       |            |            |            |            |  |
|-------------------------------------------------------------|-----------------------|------------|------------|------------|------------|--|
|                                                             | Stron                 | Agree      | Neutral    | Disag      | Stron      |  |
| Acad                                                        | $\bigcirc$            | $\bigcirc$ |            |            |            |  |
| Caree                                                       | $\bigcirc$            |