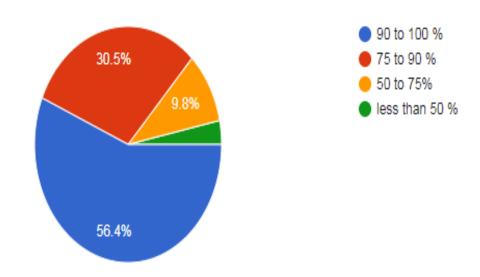

| Submit                                                                   |

#### Analysis on Feedback

The feedback form for institutional aspects for the academic year 2022-23 was circulated among students. The feedback obtained was analyzed to identify the merits and drawbacks of institutional aspects from the student's perspective. The data received was analyzed by IQAC and a report submitted to the Principal.

It was found that the students gave very positive feedback on all of these aspects. Department wise data was also analyzed and key areas of grievances by students were discussed with the respective departments orally.

#### Analysis Report



## 2. How was your course.

583 responses



## 3. How much of the syllabus was taught in class



### 4. Were you able to get the prescribed texts

583 responses



## 5. What is your opinion about the library holdings for the course



 When you meet students who have taken a similar program at other institutions how do you feel

583 responses



## 7. How do you rate the student teacher relationship in your department 583 responses



## 8. What is your opinion about the institution's administrative office 583 responses



## 9. How do you rate the health care facilities in your institution 583 responses



## 10. Were you given training in computer use

583 responses



## 11. Did the department have provision to take care of grievances



## 12. What was the attitude of teachers to extracurricular activities

583 responses



## 13. How did the teacher provide feedback on your pe