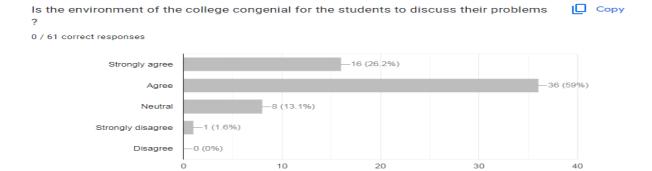

### Feedback from Parents for the academic year 2022-23

| Class of the ward *                                                                       |
|-------------------------------------------------------------------------------------------|
| Short-answer text                                                                         |
|                                                                                           |
|                                                                                           |
| How long have you been a parent member of this college *                                  |
| Short-answer text                                                                         |
|                                                                                           |
| Are you satisfied with the result the college produced in the past *                      |
| ○ Yes                                                                                     |
| A O No                                                                                    |
| Is your ward happy with the hostel facilities? *                                          |
|                                                                                           |
| Yes                                                                                       |
| ○ No                                                                                      |
|                                                                                           |
| Is your ward given enough exposure as far as career orientation is concerned?*            |
| ( ) Yes                                                                                   |
| ○ No                                                                                      |
|                                                                                           |
| Is the environment of the college congenial for the students to discuss their problems ?* |
|                                                                                           |

| Agree                                                            | Are you satisfied with the communication at the college end regarding the regular |
|------------------------------------------------------------------|-----------------------------------------------------------------------------------|
| O Neutral                                                        | performance of your ward?                                                         |
| ○ Strongly disagree                                              | ○ Yes                                                                             |
| O Disagree                                                       | ○ No                                                                              |
|                                                                  |                                                                                   |
| Are the authorities easily approachable regarding any queries? * | Any specific reason for selecting the Institution for your ward *                 |
| ○ Strongly agree                                                 | Short-answer text                                                                 |
| Agree                                                            |                                                                                   |
| O Neutral                                                        | Suggestions as to how this Institution can help its students even more *          |
| Strongly disagree                                                | Long-answer text                                                                  |
| ○ Disagree                                                       |                                                                                   |