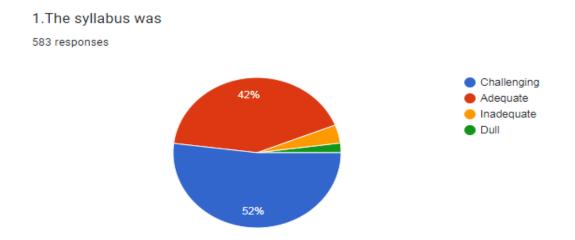

|
| Bad                                                                                                | Submit                                                                   |

#### Analysis on Feedback

The feedback form for institutional aspects for the academic year 2022-23 was circulated among students. The feedback obtained was analyzed to identify the merits and drawbacks of institutional aspects from the student's perspective. The data received was analyzed by IQAC and a report submitted to the Principal.

It was found that the students gave very positive feedback on all of these aspects. Department wise data was also analyzed and key areas of grievances by students were discussed with the respective departments orally.

#### Analysis Report



## 2. How was your course.

583 responses



## 3. How much of the syllabus was taught in class



### 4. Were you able to get the prescribed texts

583 responses



## 5. What is your opinion about the library holdings for the course



 When you meet students who have taken a similar program at other institutions how do you feel

583 responses



## 7. How do you rate the student teacher relationship in your department 583 responses



## 8. What is your opinion about the institution's administrative office 583 responses



## 9. How do you rate the health care facilities in your institution 583 responses



## 10. Were you given training in computer use

583 responses



## 11. Did the department have provision to take care of grievances



## 12. What was the attitude of teachers to