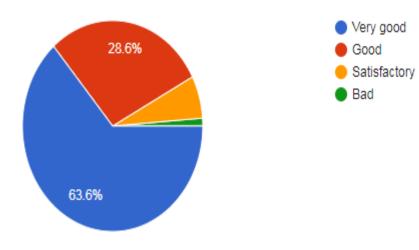

## 7. How do you rate the student teacher relationship in your department 583 responses