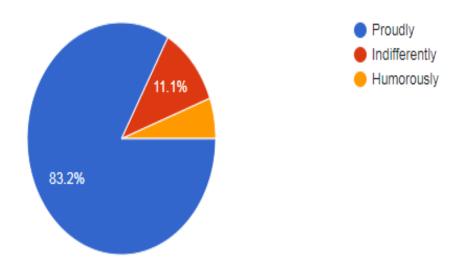

nt 583 responses



## 8. What is your opinion about the institution's administrative office 583 responses



## 9. How do you rate the health care facilities in your institution 583 responses



## 10. Were you given training in computer use

583 responses



## 11. Did the department have provision to take care of grievances



## 12. What was the attitude of teachers to extracurricular activities

583 responses



## 13. How did the teacher provide feedback on your performance



# 14. Was the students union chairperson representative of the student community 583 responses



## 15. Do you think you can help the college to improve



# 16. Do you think your days at college have instilled confidence in you 583 responses



## 17. After leaving the institution how will you talk about it



# 18. What is your opinion about career guidance and counselling cell of the institution 583 responses





## 20. Your opinion about greenery in the college



### Feedback from Parents for the academic year 2022-23

| Class of the ward *                                                                       |
|-------------------------------------------------------------------------------------------|
| Short-answer text                                                                         |
|                                                                                           |
|                                                                                           |
| How long have you been a parent member of this college *                                  |
| Short-answer t