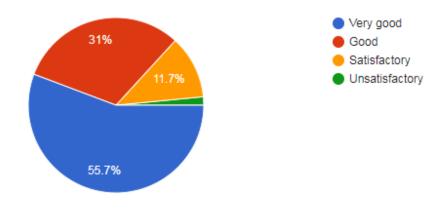

## 7. How do you rate the student teacher relationship in your department 583 responses