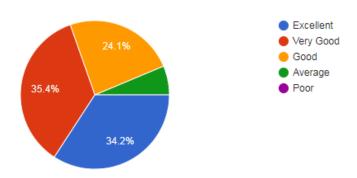

### **Feedback Form**

|                                                                                               | Contact Number *                   |  |  |
|-----------------------------------------------------------------------------------------------|------------------------------------|--|--|
| Feedback from Alumni 2022-2023                                                                | Short-answer text                  |  |  |
| Form description                                                                              |                                    |  |  |
| Email *                                                                                       |                                    |  |  |
| Valid email address                                                                           | Name of the course completed *     |  |  |
| This form is collecting email addresses. Change settings                                      | Short-answer text                  |  |  |
|                                                                                               |                                    |  |  |
| Name of the Alumnus *                                                                         | Year of completion of the course * |  |  |
| Short-answer text                                                                             | Short-answer text                  |  |  |
|                                                                                               |                                    |  |  |
| Address*                                                                                      | Present occupation/ designation *  |  |  |
| Long-answer text                                                                              | Short-answer text                  |  |  |
|                                                                                               | 0.4                                |  |  |
| How do you rate the course that you have learnt in the college in relation to your current jo |                                    |  |  |
| ○ Excellent ○ Poor                                                                            |                                    |  |  |
| ○ Very Good                                                                                   |                                    |  |  |
| ○ Good                                                                                        | Faculty *                          |  |  |
| Average                                                                                       | Excellent                          |  |  |
| O Poor                                                                                        | ○ Very Good                        |  |  |
|                                                                                               | Good                               |  |  |
| Infrastructure and lab facilities *                                                           | Average                            |  |  |
| ○ Excellent                                                                                   | O Poor                             |  |  |
| ○ Very Good                                                                                   |                                    |  |  |
| Good                                                                                          | Library *                          |  |  |
|                                                                                               |                                    |  |  |
| Excellent                                                                                     | O Press                            |  |  |
| Very Good                                                                                     | Poor                               |  |  |
| Good                                                                                          |                                    |  |  |
|                                                                                               | Hostel facility *                  |  |  |
| Average                                                                                       | Excellent                          |  |  |
| Poor                                                                                          | Good                               |  |  |
|                                                                                               | Very Good                          |  |  |
| Office staff *                                                                                | Average                            |  |  |
| Excellent                                                                                     | Poor                               |  |  |
| ○ Very Good                                                                                   |                                    |  |  |
| Good                                                                                          | Overall rating of the college *    |  |  |
| Average                                                                                       | Excellent                          |  |  |