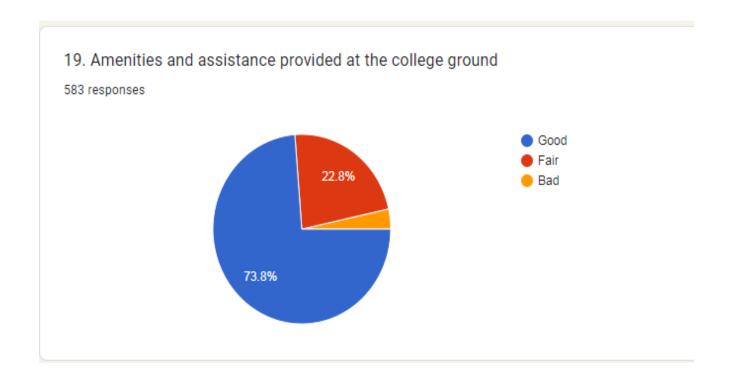

| 16. Do you think your days at college have instilled confidence in you  Yes  Maybe  No             | 19. Amenities and assistance provided at * the college ground  Good Fair |
|----------------------------------------------------------------------------------------------------|--------------------------------------------------------------------------|
| 17. After leaving the institution how will you talk about it  Proudly  Indifferently  Humorously   | 20. Your opinion about greenery in the college Very good                 |
| 18. What is your opinion about career guidance and counselling cell of the institution  Good  Fair | Good Satisfactory Bad                                                    |
| Bad                                                                                                | Submit                                                                   |