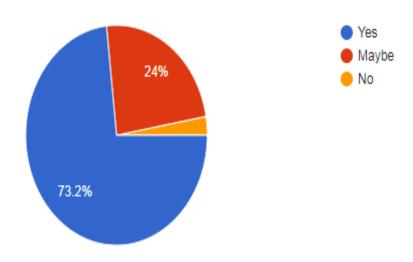

. How do you rate the student teacher relationship in your department 583 responses



## 8. What is your opinion about the institution's administrative office 583 responses



## 9. How do you rate the health care facilities in your institution 583 responses



## 10. Were you given training in computer use

583 responses



## 11. Did the department have provision to take care of grievances



## 12. What was the attitude of teachers to extracurricular activities

583 responses



## 13. How did the teacher provide feedback on your performance



# 14. Was the students union chairperson representative of the student community 583 responses



## 15. Do you think you can help the college to improve



# 16. Do you think your days at college have instilled confidence in you 583 responses



## 17. After leaving the institution how will you talk about it



# 18. What is your opinion about career guidance and counselling cell of the institution 583 responses





## 20. Your opinion about greenery in the college



### Feedback from Parents for the academic year 2022-23

| Class of the ward *                                                                       |
|-------------------------------------------------------------------------------------------|
| Short-answer text                                                                         |
|                                                                                           |
|                                                                                           |
| How long have you been a parent member of