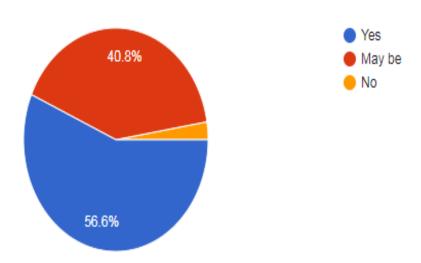

have taken a similar program at other institutions how do you feel

583 responses



## 7. How do you rate the student teacher relationship in your department 583 responses



## 8. What is your opinion about the institution's administrative office 583 responses



## 9. How do you rate the health care facilities in your institution 583 responses



## 10. Were you given training in computer use

583 responses



## 11. Did the department have provision to take care of grievances



## 12. What was the attitude of teachers to extracurricular activities

583 responses



## 13. How did the teacher provide feedback on your performance



# 14. Was the students union chairperson representative of the student community 583 responses



## 15. Do you think you can help the college to improve



# 16. Do you think your days at college have instilled confidence in you 583 responses



## 17. After leaving the institution how will you talk about it



# 18. What is your opinion about career guidance and counselling cell of the institution 583 responses





## 20. Your opinion about greenery in the college



### Feedback from Parents for the academic year 2022-23

| Class of the ward *                                                                       |
|-------------------------------------------------------------------------------------------|
| Short-answer text                                                                         |
|                                                                                           |
|