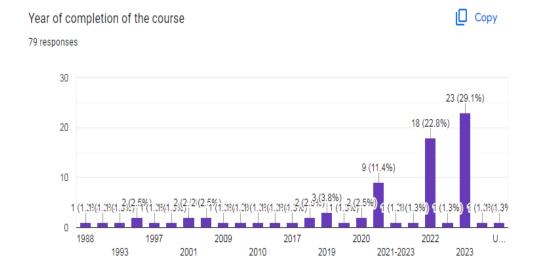

## Feedback from Alumni 2022 – 2023

### **Feedback Form**

|                                                                                               | Contact Number *                   |  |  |
|-----------------------------------------------------------------------------------------------|------------------------------------|--|--|
| Feedback from Alumni 2022-2023                                                                | Short-answer text                  |  |  |
| Form description                                                                              |                                    |  |  |
| Email *                                                                                       |                                    |  |  |
| Valid email address                                                                           | Name of the course completed *     |  |  |
| This form is collecting email addresses. Change settings                                      | Short-answer text                  |  |  |
|                                                                                               |                                    |  |  |
| Name of the Alumnus *                                                                         | Year of completion of the course * |  |  |
| Short-answer text                                                                             | Short-answer text                  |  |  |
|                                                                                               |                                    |  |  |
| Address*                                                                                      | Present occupation/ designation *  |  |  |
| Long-answer text                                                                              | Short-answer text                  |  |  |
|                                                                                               | 0.4                                |  |  |
| How do you rate the course that you have learnt in the college in relation to your current jo |                                    |  |  |
| ○ Excellent ○ Poor                                                                            |                                    |  |  |
| ○ Very Good                                                                                   |                                    |  |  |
| ○ Good                                                                                        | Faculty *                          |  |  |
| Average                                                                                       | Excellent                          |  |  |
| O Poor                                                                                        | ○ Very Good                        |  |  |
|                                                                                               | Good                               |  |  |
| Infrastructure and lab facilities *                                                           | Average                            |  |  |
| ○ Excellent                                                                                   | O Poor                             |  |  |
| ○ Very Good                                                                                   |                                    |  |  |
| Good                                                                                          | Library *                          |  |  |
|                                                                                               |                                    |  |  |
| Excellent                                                                                     | O Press                            |  |  |
| Very Good                                                                                     | Poor                               |  |  |
| Good                                                                                          |                                    |  |  |
|                                                                                               | Hostel facility *                  |  |  |
| Average                                                                                       | Excellent                          |  |  |
| Poor                                                                                          | Good                               |  |  |
|                                                                                               | Very Good                          |  |  |
| Office staff *                                                                                | Average                            |  |  |
| Excellent                                                                                     | Poor                               |  |  |
| ○ Very Good                                                                                   |                                    |  |  |
| Good                                                                                          | Overall rating of the college *    |  |  |
| Average                                                                                       | Excellent                          |  |  |