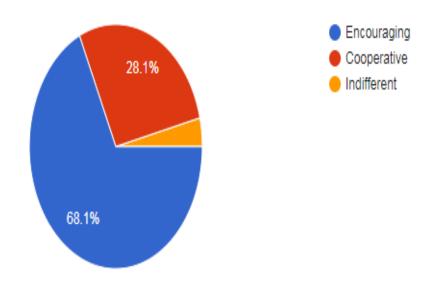

## 12. What was the attitude of teachers to extracurricular activities

583 responses