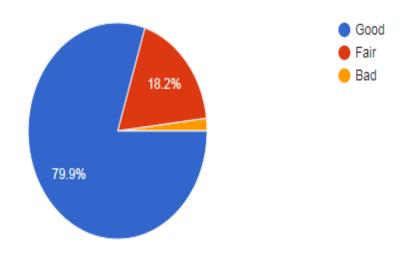

# 18. What is your opinion about career guidance and counselling cell of the institution 583 responses