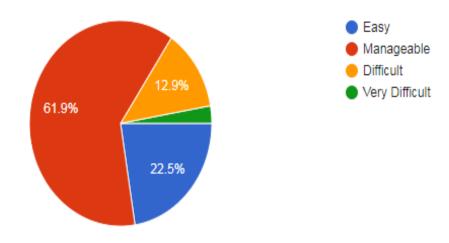

| Submit                                                                   |

#### Analysis on Feedback

The feedback form for institutional aspects for the academic year 2022-23 was circulated among students. The feedback obtained was analyzed to identify the merits and drawbacks of institutional aspects from the student's perspective. The data received was analyzed by IQAC and a report submitted to the Principal.

It was found that the students gave very positive feedback on all of these aspects. Department wise data was also analyzed and key areas of grievances by students were discussed with the respective departments orally.

#### Analysis Report



## 2. How was your course.

583 responses



## 3. How much of the syllabus was taught in class



### 4. Were you able to get the prescribed texts

583 responses



## 5. What is your opinion about the library holdings for the course



 When you meet students who have taken a similar program at other institutions how do you feel

583 responses



## 7. How do you rate the student teacher relationship in your department 583 responses



## 8. What is your opinion about the institution's administrative office 583 responses



## 9. How do you rate the health care facilities in your institution 583 responses



## 10. Were you given training in computer use

583 responses



## 11. Did the department have provision to take care of grievances



## 12. What was the attitude of teachers to extracurricular activities

583 responses