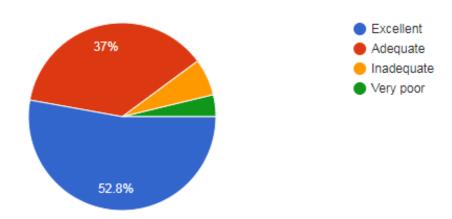

## 5. What is your opinion about the library holdings for the course

 When you meet students who have taken a similar program at other institutions how do you feel

583 responses