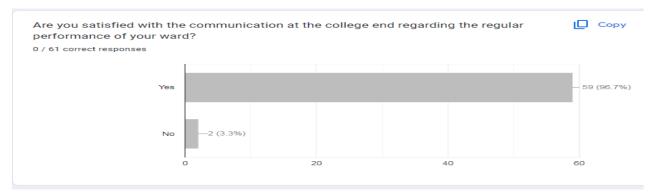

| Agree                                                            | Are you satisfied with the communication at the college end regarding the regular |
|------------------------------------------------------------------|-----------------------------------------------------------------------------------|
| O Neutral                                                        | performance of your ward?                                                         |
| ○ Strongly disagree                                              | ○ Yes                                                                             |
| O Disagree                                                       | ○ No                                                                              |
|                                                                  |                                                                                   |
| Are the authorities easily approachable regarding any queries? * | Any specific reason for selecting the Institution for your ward *                 |
| ○ Strongly agree                                                 | Short-answer text                                                                 |
| Agree                                                            |                                                                                   |
| O Neutral                                                        | Suggestions as to how this Institution can help its students even more *          |
| Strongly disagree                                                | Long-answer text                                                                  |
| ○ Disagree                                                       |                                                                                   |