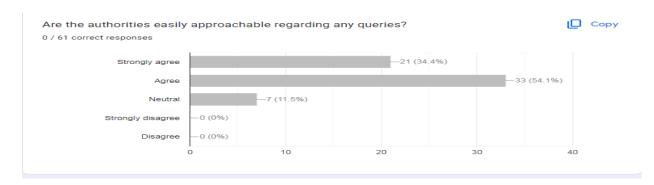

| Agree                                                            | Are you satisfied with the communication at the college end regarding the regular |
|------------------------------------------------------------------|-----------------------------------------------------------------------------------|
| O Neutral                                                        | performance of your ward?                                                         |
| ○ Strongly disagree                                              | ○ Yes                                                                             |
| O Disagree                                                       | ○ No                                                                              |
|                                                                  |                                                                                   |
| Are the authorities easily approachable regarding any queries? * | Any specific reason for selecting the Institution for your ward *                 |
| ○ Strongly agree                                                 | Short-answer text                                                                 |
| Agree                                                            |                                                                                   |
| O Neutral                                                        | Suggestions as to how this Institution can help its students even more *          |
| Strongly disagree                                                | Long-answer text                                                                  |
| ○ Disagree                                                       |                                                                                   |