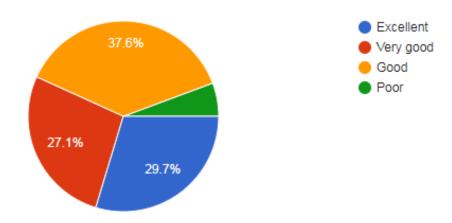

## 9. How do you rate the health care facilities in your institution 583 responses