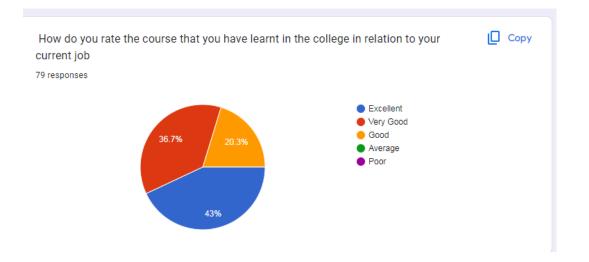

## Feedback from Alumni 2022 – 2023

### **Feedback Form**

|                                                                                               | Contact Number *                   |  |  |
|-----------------------------------------------------------------------------------------------|------------------------------------|--|--|
| Feedback from Alumni 2022-2023                                                                | Short-answer text                  |  |  |
| Form description                                                                              |                                    |  |  |
| Email *                                                                                       |                                    |  |  |
| Valid email address                                                                           | Name of the course completed *     |  |  |
| This form is collecting email addresses. Change settings                                      | Short-answer text                  |  |  |
|                                                                                               |                                    |  |  |
| Name of the Alumnus *                                                                         | Year of completion of the course * |  |  |
| Short-answer text                                                                             | Short-answer text                  |  |  |
|                                                                                               |                                    |  |  |
| Address*                                                                                      | Present occupation/ designation *  |  |  |
| Long-answer text                                                                              | Short-answer text                  |  |  |
|                                                                                               | 0.4                                |  |  |
| How do you rate the course that you have learnt in the college in relation to your current jo |                                    |  |  |
| ○ Excellent ○ Poor                                                                            |                                    |  |  |
| ○ Very Good                                                                                   |                                    |  |  |
| ○ Good                                                                                        | Faculty *                          |  |  |
| Average                                                                                       | Excellent                          |  |  |
| O Poor                                                                                        | ○ Very Good                        |  |  |
|                                                                                               | Good                               |  |  |
| Infrastructure and lab facilities *                                                           | Average                            |  |  |
| ○ Excellent                                                                                   | O Poor                             |  |  |
| ○ Very Good                                                                                   |                                    |  |  |
| Good                                                                                          | Library *                          |  |  |
|                                                                                               |                                    |  |  |
| Excellent                                                                                     | O Press                            |  |  |
| Very Good                                                                                     | Poor                               |  |  |
| Good                                                                                          |                                    |  |  |
|                                                                                               | Hostel facility *                  |  |  |
| Average                                                                                       | Excellent                          |  |  |
| Poor                                                                                          | Good                               |  |  |
|                                                                                               | Very Good                          |  |  |
| Office staff *                                                                                | Average                            |  |  |
| Excellent                                                                                     | Poor                               |  |  |
| ○ Very Good                                                                                   |                                    |  |  |
| Good                                                                                          | Overall rating of the college *    |  |  |
| Average                                                                                       | Excellent                          |  |  |