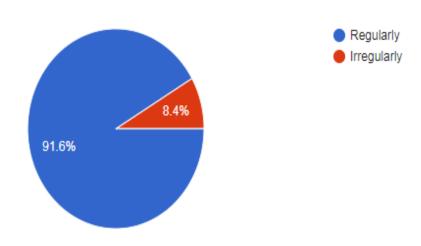

re you able to get the prescribed texts

583 responses



## 5. What is your opinion about the library holdings for the course



 When you meet students who have taken a similar program at other institutions how do you feel

583 responses



## 7. How do you rate the student teacher relationship in your department 583 responses



## 8. What is your opinion about the institution's administrative office 583 responses



## 9. How do you rate the health care facilities in your institution 583 responses



## 10. Were you given training in computer use

583 responses



## 11. Did the department have provision to take care of grievances



## 12. What was the attitude of teachers to extracurricular activities

583 responses



## 13. How did the teacher provide feedback on your performance



# 14. Was the students union chairperson representative of the student community 583 responses



## 15. Do you think you can help the college to improve



# 16. Do you think your days at college have instilled confidence in you 583 responses



## 17. After leaving the institution how will you talk about it



# 18. What is your opinion about career guidance and counselling cell of the institution 583 responses





## 20. Your opinion about greenery in the college



### Feedback from Parents for the academic year 2022-23

| Class of the ward *                                                                       |
|-------------------------------------------------------------------------------------------|
| Short-answer text