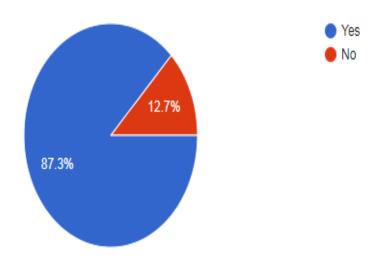

rary holdings for the course



 When you meet students who have taken a similar program at other institutions how do you feel

583 responses



## 7. How do you rate the student teacher relationship in your department 583 responses



## 8. What is your opinion about the institution's administrative office 583 responses



## 9. How do you rate the health care facilities in your institution 583 responses



## 10. Were you given training in computer use

583 responses



## 11. Did the department have provision to take care of grievances



## 12. What was the attitude of teachers to extracurricular activities

583 responses



## 13. How did the teacher provide feedback on your performance



# 14. Was the students union chairperson representative of the student community 583 responses



## 15. Do you think you can help the college to improve



# 16. Do you think your days at college have instilled confidence in you 583 responses



## 17. After leaving the institution how will you talk about it



# 18. What is your opinion about career guidance and counselling cell of the institution 583 responses





## 20. Your opinion about greenery in the college



### Feedback from Parents for the academic year 2022-23

| Class of the ward *                                                                       |
|-------------------------------------------------------------------------------------------|
| Short-answer text                                                                         |
|