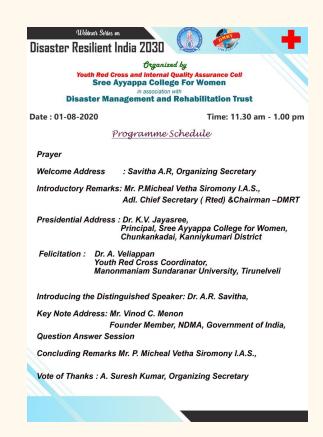

#### DAY ONE (01-08-2020)

#### **TOPIC:**

# COMMUNITY RESILIENCE BUILDING FOR COVID 19 RESPONSE AND RECOVERY

The topic of the first session of the Webinar Series was "Community Resilience Building for COVID 19 Response and Recovery". Dr.K.V. Jayashree, Principal of Sree Ayyappa College for Women , delivered the presidential address. Dr. A. Veliappan, YRC Coordinator, Manonmaniam Sundaranar University, Tirunelveli gave his felicitation. Prof.N.Vinod Chandra Menon, Founder Member National Disaster Management Authority (NDMA) Government of India , in his Keynote address gave an overview of the Disaster Management, Community Resilience Building, the trend of Covid 19 in the International, National, State and District level, defined resilience in terms of hazard and climate change, the importance of multi stakeholder engagement and the role of Youth in resilience building. This was followed by the Question and Answer session. Mr.P.Michael Vetha Siromony, I.A.S (Retd),

the session chair gave the concluding remarks. The session ended with the vote of thanks by Mr.A.Suresh Kumar, Secretary DMRT.