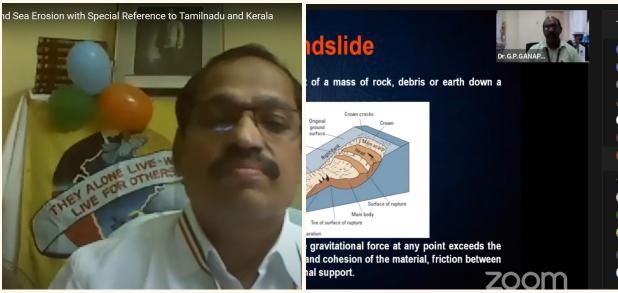

## IANDSLIDE AND SEA EROSION WITH SPECIAL REFERENCE TO TAMILNADU AND KERALA

The third session of the Webinar Series fell on August 15, Independence Day of the country. Dr.K.V. Jayashree, Principal of Sree Ayyappa College for Women in her presidential address paid her respects to the front line warriors of the Covid 19 management. She highlighted two important aspects of ecology that require immediate attention for sustainability and resilience - carrying capacity and ecological footprint. Prof.N.Vinod Chandra Menon,Founder Member National Disaster Management Authority (NDMA) Government of India and Mr.P.Michael Vetha Siromony, I.A.S (Retd), chaired the session. Mr. Suresh Kumar, Secretary DMRT presented the activity report of DMRT. Dr. Meena K, IQAC Coordinator felicitated the session.

In the Keynote address Dr. G.P. Ganapathy deliberated on the "Landslide and Sea Erosion with Special Reference to Tamilnadu and Kerala". The session was very informative to the academia that it gave an introduction to the causes and devastating effects of landslides with reference to the major landslides that happened all over the country with particular reference to Kerala. Landslide hazard zonation, the agencies involved, the mistakes

done by the past that led to landslides, the critical facilities that may to landslides, the vulnerable areas that are prone to landslides, landslide warning signs, the things to do during and after a landslide and the steps that are to be taken for the mitigation of the landslides were elaborated by the resource person. Question and Answer sessions followed and the session chair gave their concluding remarks. The session ended with the vote of thanks by Mr.A.Suresh Kumar, Secretary DMRT.