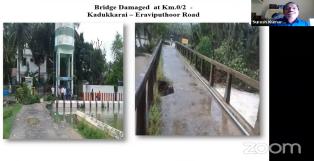

Mr.A.Suresh Kumar, Secretary of DMRT gave his insights on cyclone risk reduction and resilience. He elaborated the role of DDMA, SDMA and SDMA and introduced the Geography of Cyclone and their impact, the structural and non-structural measures in the management of Cyclone and stressed on the importance of last mile connectivity. His presentation also threw light on the devastating effects of the Ockhi and on the rescue operations done by DMRT and assessment activities and build back mechanisms done after Ockhi. Dr. K.V. Jayashree, Principal, SAC in her presidential address gave an introduction to the causes of coastal erosion and its devastating effects.