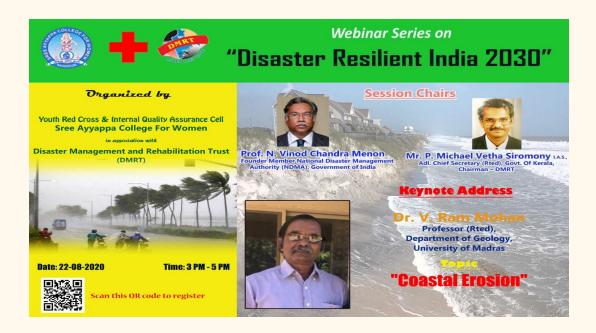

### **DISASTER RESILIENT INDIA 2030**

Organized by

Internal Quality Assurance Cell & Youth Red Cross,

Sree Ayyappa College for Women

Disaster Management Rehabilitation Trust, Nagercoil

Dates: August 1, 8, 15, 22 & September 5, 2020

### SNAPSHOT OF THE PROGRAMME

| Resource<br>Persons     | Prof N. Vinod Chandra Menon, Founder Member, National Disaster Management Authority (NDMA), Govt of India  Mr. BSC Naveen Kumar, Programme Coordinator, MGNCRE, MHRD, Govt of India  Mr. Suresh Maria Selvam, Former Advisor, DANIDA/UNFPA/UNDP  Dr. Claribel Ezakeil, Sr Safety and Social Environment Expert, JICA  Mr. A. Sivakumar, Geologist, Environment and Geospatial Solutions,  Dr. G.P. Ganapathy, Professor and Director, Center for Disaster Management and Mitigation, Vellore Institute of Technology, Vellore  Dr. V. Ram Mohan, Professor (Rted), Department of Geology, University of Madras, Chennai  Dr. K.G. Thara, Former Head, Disaster Management Center, Institute of Land and Disaster Management, Kerala |
|-------------------------|-------------------------------------------------------------------------------------------------------------------------------------------------------------------------------------------------------------------------------------------------------------------------------------------------------------------------------------------------------------------------------------------------------------------------------------------------------------------------------------------------------------------------------------------------------------------------------------------------------------------------------------------------------------------------------------------------------------------------------------|
| Organizing<br>Committee | Chief Patrons: Mr. Sangeeth Kumar, Secretary, Sree Ayyappa College for Women Mr. P. Micheal Vetha Shiromony, I.A.S., Govt of Kerala  Patron: Dr. K.V. Jayashree, Principal, Sree Ayyappa College for Women Dr. A. Veliappan, Youth Red Cross Coordinator, M.S. University  President: Dr. K. Meena, Co-ordinator, IQAC, Sree Ayyappa College for Women  Vice-President: Dr. B. Christhu Das Williams, YRC District Organizer  Organizers: Dr. Savitha A.R, YRC Programme Officer Sree Ayyappa College for Women. Mr. A. Suresh Kumar, Secretary, DMRT                                                                                                                                                                               |

#### DAY FOUR (22-08-2020)

**TOPIC: COASTAL EROSION** 

The fourth session of the Webinar Series was on 'Coastal Erosion' and the resource person of the day was Dr. V. Ram Mohan, Professor (Rted), Department of Geology, University of Madras. Prof. Vinod C Menon who chaired the session in his inaugural address pointed out that with better preparedness, the devastating effects and loss of life can be reduced during Cyclone.

Dr. V. Ram Mohan in his keynote address on "Coastal Erosion" gave a detailed account of the causes of the shoreline change, Sea level rise rates, climate changes happening in the Earth, marine regressions, importance of the coastal shores, various dynamics of the coast by wave action, measures to protect the coast line. He pointed out that we should learn from the