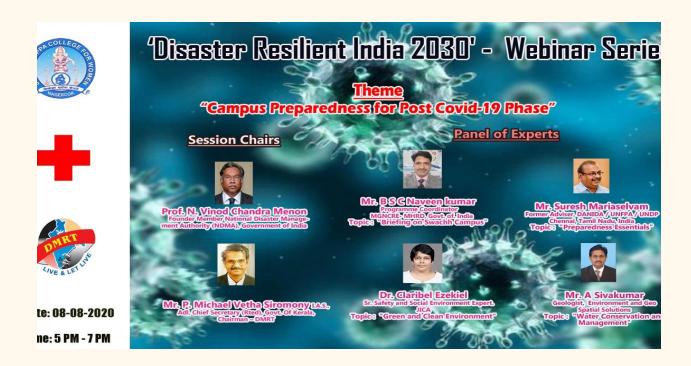

#### CAMPUS PREPAREDNESS FOR POST-COVID'19 PHASE

The second session of the Webinar Series was on "Campus Preparedness for POST COVID 19 Phase" Dr.K.V. Jayashree, Principal of Sree Ayyappa College for Women in her presidential address, stressed the need to prepare the campus for the post-covid phase as many parents are eager to send their wards back to campus for the offline classes. Prof.N.Vinod Chandra Menon,Founder Member National Disaster Management Authority (NDMA) Government of India chaired the session. Prof Menon in his opening remarks pointed out that there is increase in the number of suicides among the students as they are under stress due to the uncertainties related to their classes, exams and further career options.

Dr. Claribel Ezekiel in her talk on "Green and Clean Environment" explained the difference between climate and weather and focused on the rising global temperature and its effect on the climate and green greenhouse effect. She pointed out that humans are responsible for recent climate changes and the adverse effects can be reduced only through reducing, repairing, recycling and reusing our resources.

Mr. BSC Naveen Kumar in his "Briefing on Swachh Campus' ' threw light on the various methods to be followed during the unlocking phase of Covid 19. Dr. Suresh Maria Selvam deliberated on the topic "Campus Preparedness during Covid 19 Unlock Phase". He dealt with the various ways to prepare a safe campus by maintaining protocols and citing successful case studies of innovative practices like sanitary stands made by the students from the rural areas. He also talked about the changing scenario caused in the education sector due to Covid. Mr. A. Siva Kumar in his talk on "Water Conservation and Management" pointed out the importance of rain water harvesting projects in educational institutions.