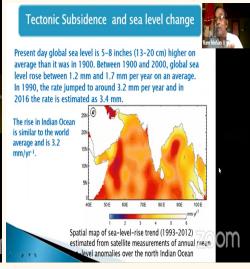

#### TOPIC: EXTREME WEATHER EVENTS: DROUGHT AND FLOOD

The fifth session of the webinar series was conducted on 5th September 2020. The deliberations on the topic was centered around the theme "Extreme Weather Events - Drought and Flood". Prof. N. Vinod Chandra Menon, chaired the session. Mr. Suresh Kumar welcomed the gathering. Dr K.V. Jayashree, Principal, Sree Ayyappa College for Women delivered the presidential address and introduced the topic of the day. The first keynote speaker of the day was Mr. P. Michael Vetha Siromony, I.A.S (Retd) Former Addl. Chief Secretary, Govt of Kerala ,Chairman, DMRT. He gave a detailed presentation on Drought Mitigation, the extreme weather events and their impact on the life of the common man.

The second resource person of the day was Dr.K.G.Thara Former Head Disaster Management Center Institute of Land and Disaster Management, Kerala. With the case studies drawn from various situations across the world, she deliberated on the causes and the impact of the floods that occur in South India, Kerala and Tamilnadu in particular. She also threw light on the need for coordinated work among the policy makers and the disaster managers and front line workers.