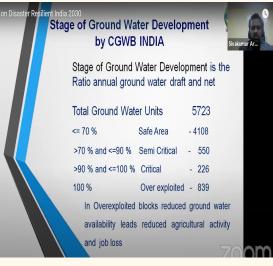

ethods to be followed during the unlocking phase of Covid 19. Dr. Suresh Maria Selvam deliberated on the topic "Campus Preparedness during Covid 19 Unlock Phase". He dealt with the various ways to prepare a safe campus by maintaining protocols and citing successful case studies of innovative practices like sanitary stands made by the students from the rural areas. He also talked about the changing scenario caused in the education sector due to Covid. Mr. A. Siva Kumar in his talk on "Water Conservation and Management" pointed out the importance of rain water harvesting projects in educational institutions.

This was followed by the Question and Answer session. Prof Vinod Menon gave the concluding remarks. The session ended with the vote of thanks by Mr.A.Suresh Kumar, Secretary DMRT.







#### DAY THREE (15-08-2020)

#### **TOPIC:**

## IANDSLIDE AND SEA EROSION WITH SPECIAL REFERENCE TO TAMILNADU AND KERALA



The third session of the Webinar Series fell on August 15, Independence Day of the country. Dr.K.V. Jayashree, Principal of Sree Ayyappa College for Women in her presidential address paid her respects to the front line warriors of the Covid 19 management. She highlighted two important aspects of ecology that require immediate attention for sustainability and resilience - carrying capacity and ecological footprint. Prof.N.Vinod Chandra Menon,Founder Member National Disaster Management Authority (NDMA) Government of India and Mr.P.Michael Vetha Siromony, I.A.S (Retd), chaired the session. Mr. Suresh Kumar, Secretary DMRT presented the activity report of DMRT. Dr. Mee