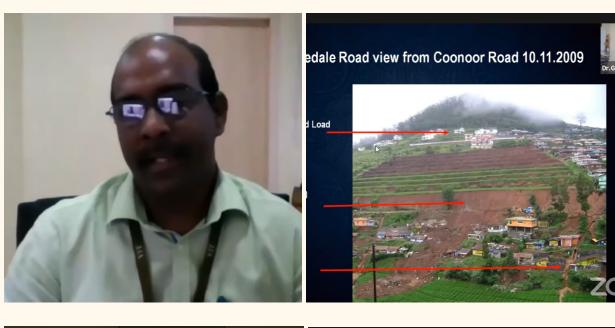

In the Keynote address Dr. G.P. Ganapathy deliberated on the "Landslide and Sea Erosion with Special Reference to Tamilnadu and Kerala". The session was very informative to the academia that it gave an introduction to the causes and devastating effects of landslides with reference to the major landslides that happened all over the country with particular reference to Kerala. Landslide hazard zonation, the agencies involved, the mistakes

done by the past that led to landslides, the critical facilities that may to landslides, the vulnerable areas that are prone to landslides, landslide warning signs, the things to do during and after a landslide and the steps that are to be taken for the mitigation of the landslides were elaborated by the resource person. Question and Answer sessions followed and the session chair gave their concluding remarks. The session ended with the vote of thanks by Mr.A.Suresh Kumar, Secretary DMRT.