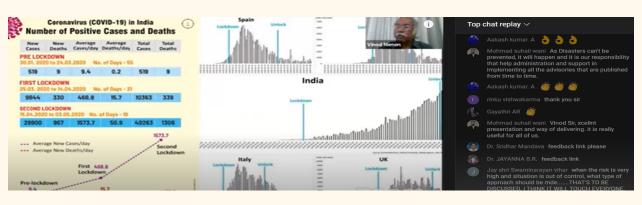

#### TOPIC: EXTREME WEATHER EVENTS: DROUGHT AND FLOOD

The fifth session of the webinar series was conducted on 5th September 2020. The deliberations on the topic was centered around the theme "Extreme Weather Events - Drought and Flood". Prof. N. Vinod Chandra Menon, chaired the session. Mr. Suresh Kumar welcomed the gathering. Dr K.V. Jayashree, Principal, Sree Ayyappa College for Women delivered the presidential address and introduced the topic of the day. The first keynote speaker of the day was Mr. P. Michael Vetha Siromony, I.A.S (Retd) Former Addl. Chief Secretary, Govt of Kerala ,Chairman, DMRT. He gave a detailed presentation on Drought Mitigation, the extreme weather events and their impact on the life of the common man.

The second resource person of the day was Dr.K.G.Thara Former Head Disaster Management Center Institute of Land and Disaster Management, Kerala. With the case studies drawn from various situations across the world, she deliberated on the causes and the impact of the floods that occur in South India, Kerala and Tamilnadu in particular. She also threw light on the need for coordinated work among the policy makers and the disaster managers and front line workers.