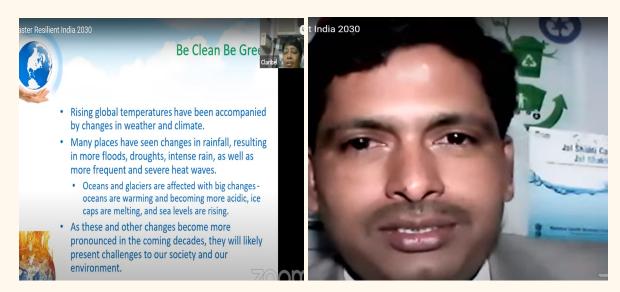

Dr. Claribel Ezekiel in her talk on "Green and Clean Environment" explained the difference between climate and weather and focused on the rising global temperature and its effect on the climate and green greenhouse effect. She pointed out that humans are responsible for recent climate changes and the adverse effects can be reduced only through reducing, repairing, recycling and reusing our resources.