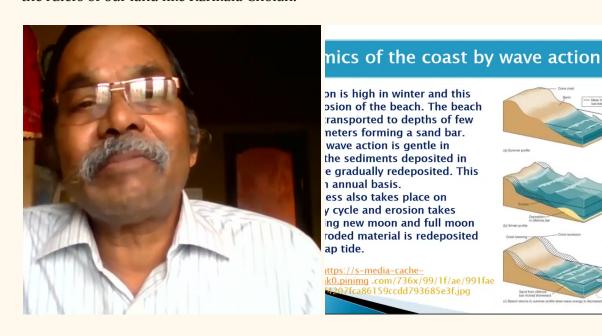

#### DAY FOUR (22-08-2020)

**TOPIC: COASTAL EROSION** 

The fourth session of the Webinar Series was on 'Coastal Erosion' and the resource person of the day was Dr. V. Ram Mohan, Professor (Rted), Department of Geology, University of Madras. Prof. Vinod C Menon who chaired the session in his inaugural address pointed out that with better preparedness, the devastating effects and loss of life can be reduced during Cyclone.

Dr. V. Ram Mohan in his keynote address on "Coastal Erosion" gave a detailed account of the causes of the shoreline change, Sea level rise rates, climate changes happening in the Earth, marine regressions, importance of the coastal shores, various dynamics of the coast by wave action, measures to protect the coast line. He pointed out that we should learn from the

past and adopt the local practices and adapt the sustainable measures that were practiced by the rulers of our land like Karikala Cholan.