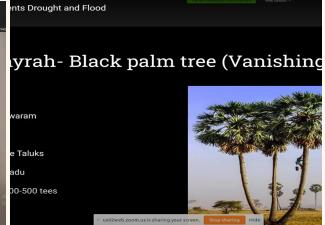

#### TOPIC: EXTREME WEATHER EVENTS: DROUGHT AND FLOOD

The fifth session of the webinar series was conducted on 5th September 2020. The deliberations on the topic was centered around the theme "Extreme Weather Events - Drought and Flood". Prof. N. Vinod Chandra Menon, chaired the session. Mr. Suresh Kumar welcomed the gathering. Dr K.V. Jayashree, Principal, Sree Ayyappa College for Women delivered the presidential address and introduced the topic of the day. The first keynote speaker of the day was Mr. P. Michael Vetha Siromony, I.A.S (Retd) Former Addl. Chief Secretary, Govt of Kerala ,Chairman, DMRT. He gave a detailed presentation on Drought Mitigation, the extreme weather events and their impact on the life of the common man.

The second resource person of the day was Dr.K.G.Thara Former Head Disaster Management Center Institute of Land and Disaster Management, Kerala. With the case studies drawn from various situations across the world, she deliberated on the causes and the impact of the floods that occur in South India, Kerala and Tamilnadu in particular. She also threw light on the need for coordinated work among the policy makers and the disaster managers and front line workers.