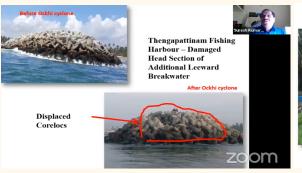

Mr.A.Suresh Kumar, Secretary of DMRT gave his insights on cyclone risk reduction and resilience. He elaborated the role of DDMA, SDMA and SDMA and introduced the Geography of Cyclone and their impact, the structural and non-structural measures in the management of Cyclone and stressed on the importance of last mile connectivity. His presentation also threw light on the devastating effects of the Ockhi and on the rescue operations done by DMRT and assessment activities and build back mechanisms done after Ockhi. Dr. K.V. Jayashree, Principal, SAC in her presidential address gave an introduction to the causes of coastal erosion and its devastating effects.