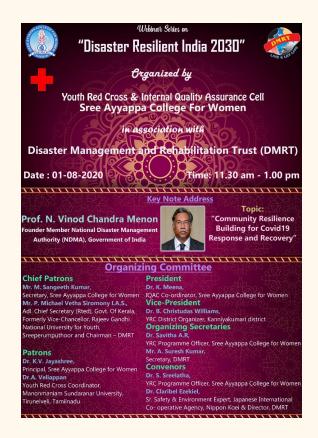

### SNAPSHOT OF THE PROGRAMME

| Resource<br>Persons     | Prof N. Vinod Chandra Menon, Founder Member, National Disaster Management Authority (NDMA), Govt of India  Mr. BSC Naveen Kumar, Programme Coordinator, MGNCRE, MHRD, Govt of India  Mr. Suresh Maria Selvam, Former Advisor, DANIDA/UNFPA/UNDP  Dr. Claribel Ezakeil, Sr Safety and Social Environment Expert, JICA  Mr. A. Sivakumar, Geologist, Environment and Geospatial Solutions,  Dr. G.P. Ganapathy, Professor and Director, Center for Disaster Management and Mitigation, Vellore Institute of Technology, Vellore  Dr. V. Ram Mohan, Professor (Rted), Department of Geology, University of Madras, Chennai  Dr. K.G. Thara, Former Head, Disaster Management Center, Institute of Land and Disaster Management, Kerala |
|-------------------------|-------------------------------------------------------------------------------------------------------------------------------------------------------------------------------------------------------------------------------------------------------------------------------------------------------------------------------------------------------------------------------------------------------------------------------------------------------------------------------------------------------------------------------------------------------------------------------------------------------------------------------------------------------------------------------------------------------------------------------------|
| Organizing<br>Committee | Chief Patrons: Mr. Sangeeth Kumar, Secretary, Sree Ayyappa College for Women Mr. P. Micheal Vetha Shiromony, I.A.S., Govt of Kerala  Patron: Dr. K.V. Jayashree, Principal, Sree Ayyappa College for Women Dr. A. Veliappan, Youth Red Cross Coordinator, M.S. University  President: Dr. K. Meena, Co-ordinator, IQAC, Sree Ayyappa College for Women  Vice-President: Dr. B. Christhu Das Williams, YRC District Organizer  Organizers: Dr. Savitha A.R, YRC Programme Officer Sree Ayyappa College for Women. Mr. A. Suresh Kumar, Secretary, DMRT                                                                                                                                                                               |

|                            | Convenors: Dr. S. Sreelatha, YRC Programme Officer Sree Ayyappa College for Women  Dr. Claribel Ezakiel, Sr. Safety and Social Environment Expert, Japanese International Cooperative Agency, Nippon Koei.                 |
|----------------------------|----------------------------------------------------------------------------------------------------------------------------------------------------------------------------------------------------------------------------|
| Dates                      | August 1, 8, 15, 22 and September 5, 2020                                                                                                                                                                                  |
| Moderator                  | Dr. Savitha A.R, YRC Programme Officer<br>Sree Ayyappa College for Women                                                                                                                                                   |
| Registered<br>Participants | 605 (Annexure 1)                                                                                                                                                                                                           |
| Youtube Links              | https://youtu.be/4aa4gAdphaU (Session one) https://youtu.be/NbhskF2iI0w (Session two) https://youtu.be/Jel4o9EbLj8 (Session three) https://youtu.be/Bqmn02zpdNg (Session four) https://youtu.be/tIqkqFqC284 (Session five) |