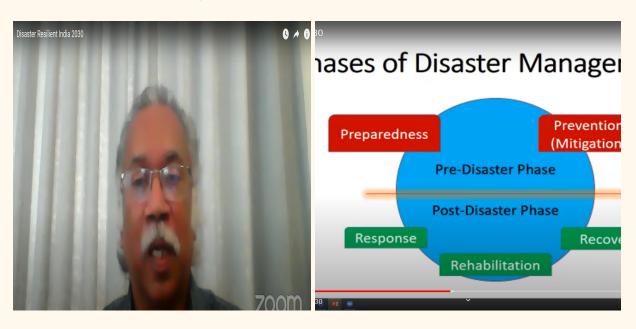

# COMMUNITY RESILIENCE BUILDING FOR COVID 19 RESPONSE AND RECOVERY

The topic of the first session of the Webinar Series was "Community Resilience Building for COVID 19 Response and Recovery". Dr.K.V. Jayashree, Principal of Sree Ayyappa College for Women , delivered the presidential address. Dr. A. Veliappan, YRC Coordinator, Manonmaniam Sundaranar University, Tirunelveli gave his felicitation. Prof.N.Vinod Chandra Menon, Founder Member National Disaster Management Authority (NDMA) Government of India , in his Keynote address gave an overview of the Disaster Management, Community Resilience Building, the trend of Covid 19 in the International, National, State and District level, defined resilience in terms of hazard and climate change, the importance of multi stakeholder engagement and the role of Youth in resilience building. This was followed by the Question and Answer session. Mr.P.Michael Vetha Siromony, I.A.S (Retd),

### **Key Takeaways**

- An understanding of the disaster, its types, disaster management and its phases, major disaster typologies,
- Created awareness among the Youth Red Cross volunteers and other stakeholders in the Higher Education Sector on the importance of developing Community Resilience
- Enhanced the knowledge of the student volunteers on the various methods of dealing with disasters.
- The methodology, framework and structure to be adapted in the Higher education institutions regarding the water management, maintenance of green and clean environment and post-covid management activities.
- Covid 19 has to be conquered through well planned covid management measures in the campuses.
- Unlocking of the Campuses in the post-covid phase should be supported with sustainable practices that include five components - Greenery, Water management, Waste management, Energy conservation practices and post-covid Sanitation and Hygiene maintenance.
- The natural disasters like Sea Erosion and landslides are caused due to the human mismanagement of the environment like reckless construction of buildings in the eco sensitive/ fragile areas and ignoring the alarm signals from nature.
- Reducing consumption is the way to maintain the ecological balance and reduce the ecological footprints.
- With better preparedness the loss of life and devastating effects of natural disasters can be reduced.
- Our forefathers lived in communion with nature, while making the optimum use of natural resources and migrated to safer zones.
- Technological advancements and the infrastructural developments led to the acceleration of the anthropogenic activities of the 20th century